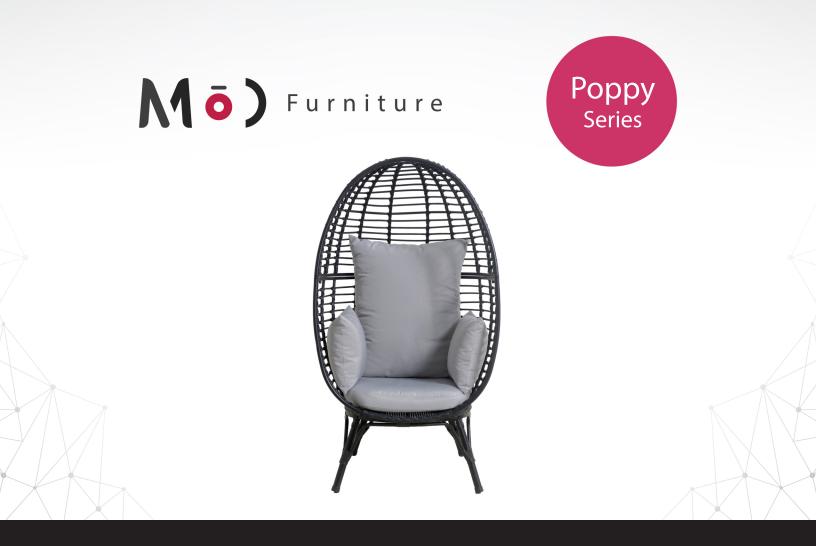

How do you like your eggs? Overwhelmingly comfortable? Eggcellent, then the Poppy egg chair from Mōd is for you. You'll find this egg is all it's cracked up to be when you sink in and relax into the plush cushions, supported by a sturdy yet stylish steel frame. The steel frame is powder-coated to resist rust and corrosion and the cushions dry quickly and maintain their shape, which makes this chair ideal for outdoor use in your yard or patio. While this high-quality chair was built for life outdoors, it works equally well indoors and can be the stylish accent that your living room needs. This deep-seated chair will soon be the root of all your relaxation and, thanks to its all-weather materials, it'll stay that way for years to come.

## Features

- Poppy stationary egg chair from Mod
- Includes 1 chair, 2 accent pillows, 1 back support pillow, 1 removable cushion
- Weather resistant materials for outdoor use
- Sturdy steel stand is powder-coated to resist rust and corrosion
- Skid proof feet on bottom of base for stability
- Cushion color: White